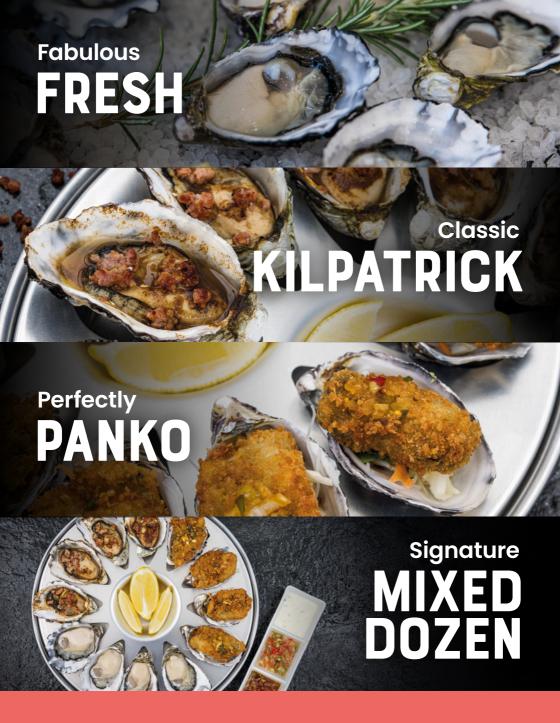

# **OYSTER BAR**

| Natural Oysters                                                                                 |     | ½ doz | doz  |
|-------------------------------------------------------------------------------------------------|-----|-------|------|
| Freshly Shucked and served with lemon                                                           |     | \$19  | \$32 |
| TRIO OF DRESSINGS                                                                               | \$5 |       |      |
| Wasabi Paste <i>GF</i><br>Asian Fusion Dressing <i>GF</i><br>Tomato Vinaigrette <i>GF</i>       |     |       |      |
| Cooked Oysters                                                                                  |     |       |      |
| SIGNATURE MIXED DOZEN                                                                           |     |       | \$39 |
| 4 Natural + 4 Kilpatrick + 4 Panko                                                              |     |       |      |
| CLASSIC KILPATRICK Cooked in the shell and topped with Worcestershire sauce and bacon <i>GF</i> |     | \$20  | \$38 |
| PERFECTLY PANKO CRUMBED  Deep fried and served on a bed of Asian style salad                    |     | \$20  | \$38 |