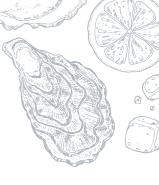

# **OYSTER BAR**

| Natural Oysters                                                                                       |     | ½ doz | doz  |
|-------------------------------------------------------------------------------------------------------|-----|-------|------|
| Freshly Shucked and served with lemon                                                                 |     | \$19  | \$32 |
| TRIO OF DRESSINGS Wasabi Paste <i>GF</i> Asian Fusion Dressing <i>GF</i> Tomato Vinaigrette <i>GF</i> | \$5 |       |      |
| Cooked Oysters                                                                                        |     |       |      |
| SIGNATURE MIXED DOZEN 4 Natural + 4 Kilpatrick + 4 Panko                                              |     |       | \$39 |
| CLASSIC KILPATRICK Cooked in the shell and topped with Worcestershire sauce and bacon <i>GF</i>       |     | \$20  | \$38 |
| PERFECTLY PANKO CRUMBED  Deep fried and served on a bed of Asian style salad                          |     | \$20  | \$38 |