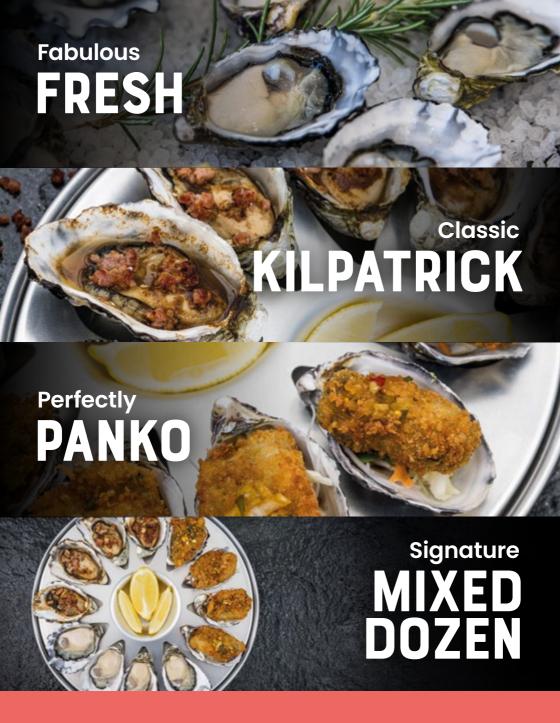

# **OYSTER BAR**

| Natural Oysters                                                                                       |     | ½ doz | doz  |
|-------------------------------------------------------------------------------------------------------|-----|-------|------|
| Freshly Shucked and served with lemon                                                                 |     | \$19  | \$32 |
| TRIO OF DRESSINGS Wasabi Paste <i>GF</i> Asian Fusion Dressing <i>GF</i> Tomato Vinaigrette <i>GF</i> | \$5 |       |      |
| Cooked Oysters                                                                                        |     |       |      |
| SIGNATURE MIXED DOZEN 4 Natural + 4 Kilpatrick + 4 Panko                                              |     |       | \$39 |
| CLASSIC KILPATRICK Cooked in the shell and topped with Worcestershire sauce and bacon <i>GF</i>       |     | \$20  | \$38 |
| PERFECTLY PANKO CRUMBED  Deep fried and served on a bed of Asian style salad                          |     | \$20  | \$38 |