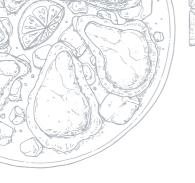

# **OYSTER BAR**

| Natural Oysters                                                                                       |     | ½ doz | doz  |
|-------------------------------------------------------------------------------------------------------|-----|-------|------|
| Freshly Shucked and served with lemon                                                                 |     | \$19  | \$32 |
| TRIO OF DRESSINGS Wasabi Paste <i>GF</i> Asian Fusion Dressing <i>GF</i> Tomato Vinaigrette <i>GF</i> | \$5 |       |      |
| Cooked Oysters                                                                                        |     |       |      |
| SIGNATURE MIXED DOZEN 4 Natural + 4 Kilpatrick + 4 Panko                                              |     |       | \$39 |
| CLASSIC KILPATRICK Cooked in the shell and topped with Worcestershire sauce and bacon <i>GF</i>       |     | \$20  | \$38 |
| PERFECTLY PANKO CRUMBED  Deep fried and served on a bed of Asian style salad                          |     | \$20  | \$38 |